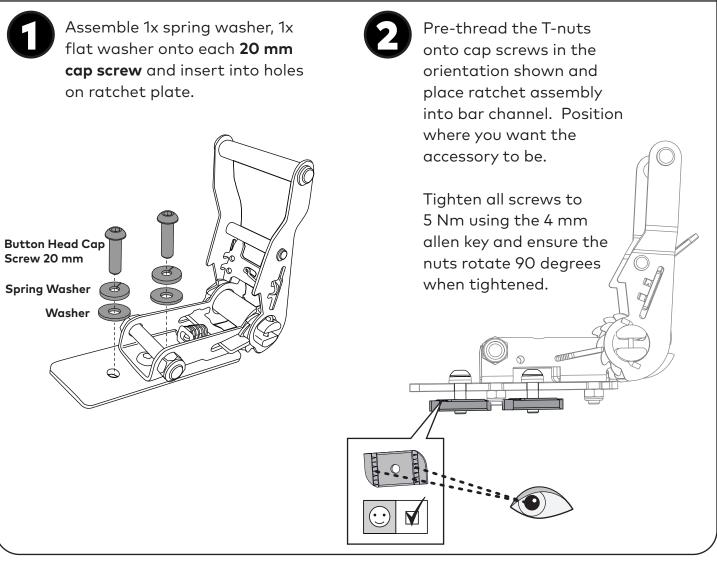

s of kit. Contact your YAKIMA dealer if any parts appear missing or damaged.
- Clean your roof racks prior to fitting the Ratchet Grab.
- Place these instructions in the vehicle's glove box after installation is complete.

## **KIT CONTENTS**

| ITEM | COMPONENT                   | QTY |
|------|-----------------------------|-----|
| 1.   | Slot Nut                    | 2   |
| 2.   | Washer                      | 2   |
| 3.   | Button Head Cap Screw 16 mm | 2   |
| 4.   | Spring Washer               | 2   |
| 5.   | T-Nut                       | 2   |
| 6.   | Button Head Cap Screw 20 mm | 2   |
| 7.   | Ball End Allen Key 4 mm     | 1   |
| 8.   | Ratchet                     | 1   |
| 9.   | Hook And Strap Assembly     | 1   |





#### **INSTALLATION WITH AERO AND JETSTREAM BARS**









### RECOMMENDATIONS

- Check accessory is securely attached whenever you refit it to the vehicle. If the unit feels loose, refer to the fitting instructions and readjust.
- Regularly check all fasteners. This includes all attached accessories and roof racks.
- Ensure that all loads are distributed evenly across the roof racks and are fastened securely.

### SAFETY

- A loaded roof rack system can alter the performance of your vehicle. Be especially aware of the effects of side winds, changing of direction, and braking performance. Avoid rapid acceleration and deceleration. Drive carefully.
- Make sure all loads are securely fastened with non-elastic straps. Check regularly during longer journeys.
- Never drive into a car wash with a roof rack system or accessories fitted.
- Do not exce