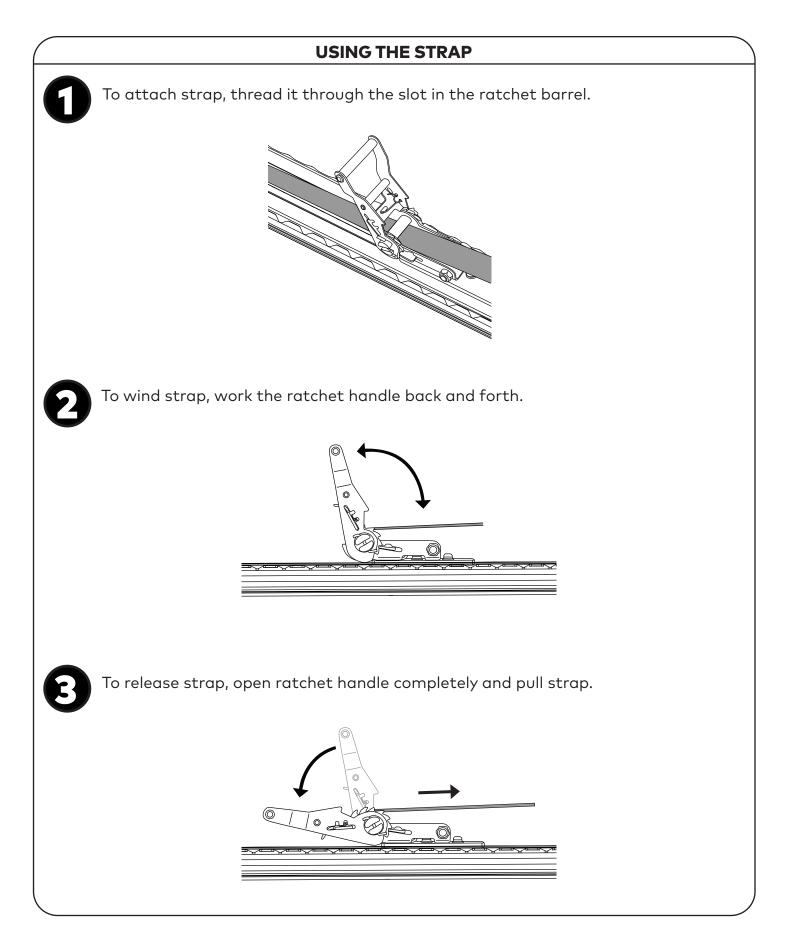

of kit. Contact your YAKIMA dealer if any parts appear missing or damaged.
- Clean your roof racks prior to fitting the Ratchet Grab.
- Place these instructions in the vehicle's glove box after installation is complete.

## **KIT CONTENTS**

| ITEM | COMPONENT                   | QTY |
|------|-----------------------------|-----|
| 1.   | Slot Nut                    | 2   |
| 2.   | Washer                      | 2   |
| 3.   | Button Head Cap Screw 16 mm | 2   |
| 4.   | Spring Washer               | 2   |
| 5.   | T-Nut                       | 2   |
| 6.   | Button Head Cap Screw 20 mm | 2   |
| 7.   | Ball End Allen Key 4 mm     | 1   |
| 8.   | Ratchet                     | 1   |
| 9.   | Hook And Strap Assembly     | 1   |





#### **INSTALLATION WITH AERO AND JETSTREAM BARS**









### RECOMMENDATIONS

- Check accessory is securely attached whenever you refit it to the vehicle. If the unit feels loose, refer to the fitting instructions and readjust.
- Regularly check all fasteners. This includes all attached accessories and roof racks.
- Ensure that all loads are distributed evenly across the roof racks and are fastened securely.

### SAFETY

- A loaded roof rack system can alter the performance of your vehicle. Be especially aware of the effects of side winds, changing of direction, and braking performance. Avoid rapid acceleration and deceleration. Drive carefully.
- Make sure all loads are securely fastened with non-elastic straps. Check regularly during longer journeys.
- Never drive into a car wash with a roof rack system or accessories fitted.
- Do not exceed