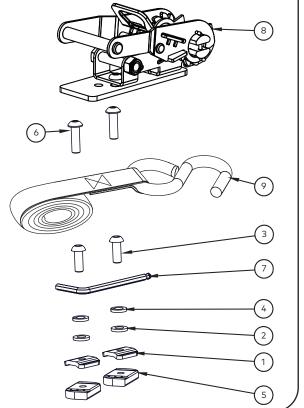

## **KIT CONTENTS**

| ITEM | COMPONENT                   | QTY |
|------|-----------------------------|-----|
| 1.   | Slot Nut                    | 2   |
| 2.   | Washer                      | 2   |
| 3.   | Button Head Cap Screw 16 mm | 2   |
| 4.   | Spring Washer               | 2   |
| 5.   | T-Nut                       | 2   |
| 6.   | Button Head Cap Screw 20 mm | 2   |
| 7.   | Ball End Allen Key 4 mm     | 1   |
| 8.   | Ratchet                     | 1   |
| 9.   | Hook And Strap Assembly     | 1   |