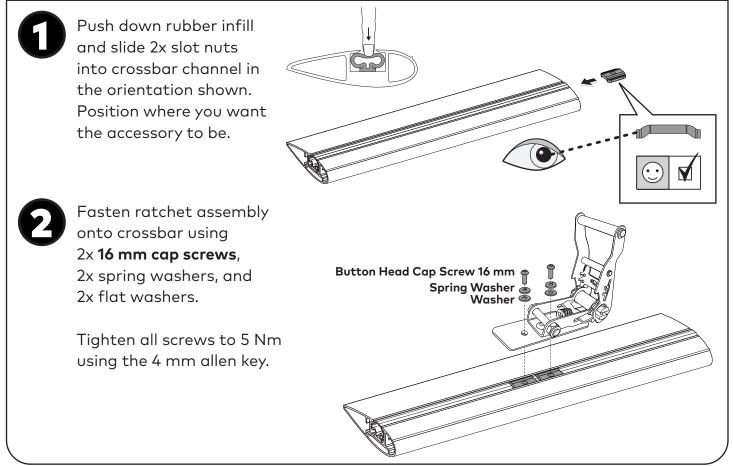

tents of kit. Contact your YAKIMA dealer if any parts appear missing or damaged.
- Clean your roof racks prior to fitting the Ratchet Grab.
- Place these instructions in the vehicle's glove box after installation is complete.

## **KIT CONTENTS**

| ITEM | COMPONENT                   | QTY |
|------|-----------------------------|-----|
| 1.   | Slot Nut                    | 2   |
| 2.   | Washer                      | 2   |
| 3.   | Button Head Cap Screw 16 mm | 2   |
| 4.   | Spring Washer               | 2   |
| 5.   | T-Nut                       | 2   |
| 6.   | Button Head Cap Screw 20 mm | 2   |
| 7.   | Ball End Allen Key 4 mm     | 1   |
| 8.   | Ratchet                     | 1   |
| 9.   | Hook And Strap Assembly     | 1   |





#### **INSTALLATION WITH AERO AND JETSTREAM BARS**









### RECOMMENDATIONS

- Check accessory is securely attached whenever you refit it to the vehicle. If the unit feels loose, refer to the fitting instructions and readjust.
- Regularly check all fasteners. This includes all attached accessories and roof racks.
- Ensure that all loads are distributed evenly across the roof racks and are fastened securely.

### SAFETY

- A loaded roof rack system can alter the performance of your vehicle. Be especially aware of the effects of side winds, changing of direction, and braking performance. Avoid rapid acceleration and deceleration. Drive carefully.
- Make sure all loads are securely fastened with non-elastic straps. Check regularly during longer journeys.
- Never drive into a car wash with a roof rack system or accessories fitted.
- Do not