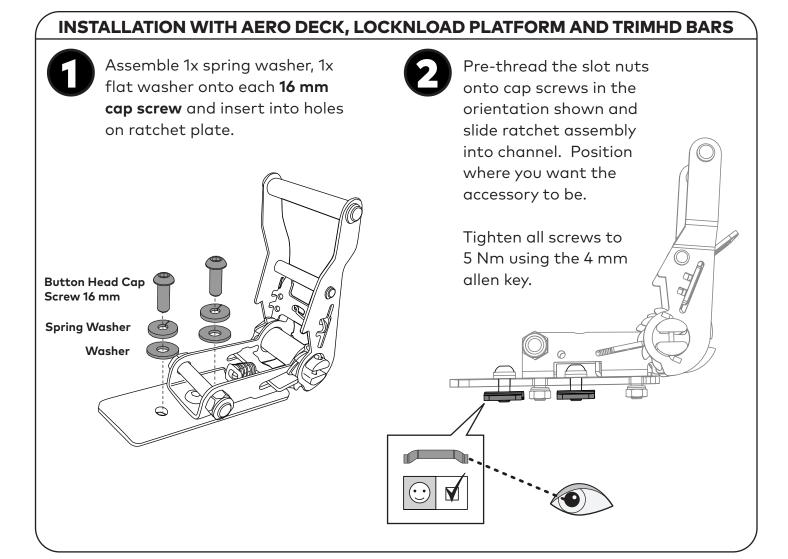

uctions carefully before installation.
- Check the contents of kit. Contact your YAKIMA dealer if any parts appear missing or damaged.
- Clean your roof racks prior to fitting the Ratchet Grab.
- Place these instructions in the vehicle's glove box after installation is complete.

## **KIT CONTENTS**

| ITEM | COMPONENT                   | QTY |
|------|-----------------------------|-----|
| 1.   | Slot Nut                    | 2   |
| 2.   | Washer                      | 2   |
| 3.   | Button Head Cap Screw 16 mm | 2   |
| 4.   | Spring Washer               | 2   |
| 5.   | T-Nut                       | 2   |
| 6.   | Button Head Cap Screw 20 mm | 2   |
| 7.   | Ball End Allen Key 4 mm     | 1   |
| 8.   | Ratchet                     | 1   |
| 9.   | Hook And Strap Assembly     | 1   |





#### **INSTALLATION WITH AERO AND JETSTREAM BARS**









### RECOMMENDATIONS

- Check accessory is securely attached whenever you refit it to the vehicle. If the unit feels loose, refer to the fitting instructions and readjust.
- Regularly check all fasteners. This includes all attached accessories and roof racks.
- Ensure that all loads are distributed evenly across the roof racks and are fastened securely.

### SAFETY

- A loaded roof rack system can alter the performance of your vehicle. Be especially aware of the effects of side winds, changing of direction, and braking performance. Avoid rapid acceleration and deceleration. Drive carefully.
- Make sure all loads are securely fastened with non-elastic straps. Check regularly during longer journeys.
- Never drive into a car wash wi