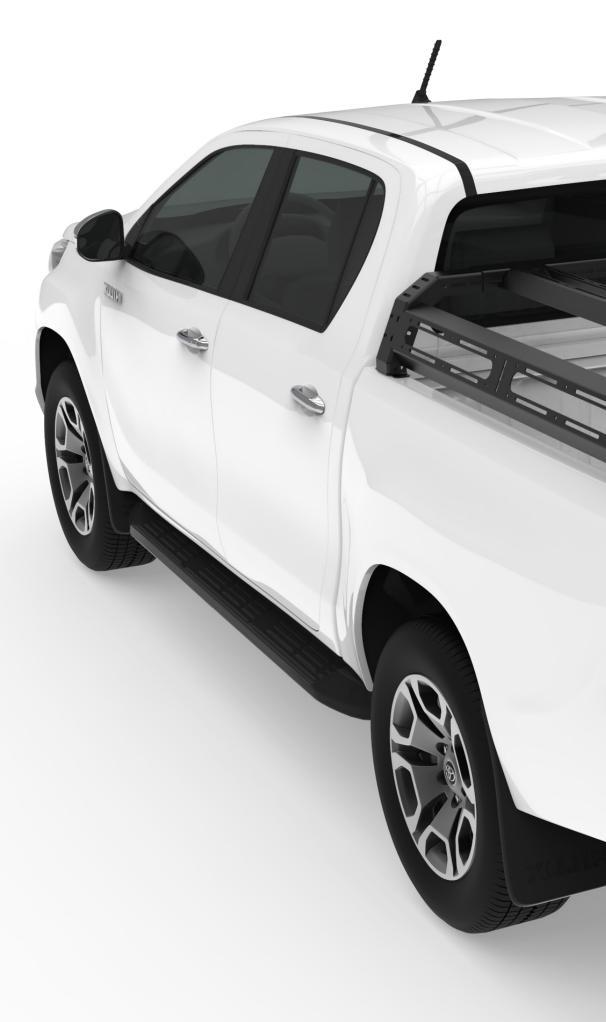

## Features & Benefits

Premium powder coating finish over heavy duty galvanised steel construction

### **Multi-function capability**

attach equipment with a range of accessories

### **Three-Point bolt down system**

securing the rack to the tub

#### Fits most utes & trailers

fully adjustable Width Width: 1350mm to 1700mm Height: 240mm Length: 1300mm