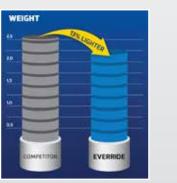

#### Hi Performance YTZ AGN

High Performance compact and lightweight batteries designed to provide superior power to weight performance demanded from today's high performance sports bikes.

- Advanced cast grid plates to deliver maximum power from minimum space
- Lead/calcium technology for higher charge acceptance, faster recharge & extended life
- Superior power to weight ratio
- Superior vibration & impact resistance

When tested against a wellknown brand of equivalent powersports batteries, Century EverRide batteries were proven to exceed competitor performance specifications.

Conventional

Low Maintenance batteries designed